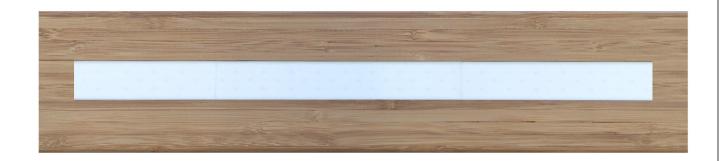

## **DESCRIPTION**

The Mounting Plate Kit for the Airelight<sup>TM</sup> Linear ES 0.5 & 1.0 provides a variety of options for lighting a space. The kit allows lighting designers to easily embed Airelight Luminaires into millwork or other architectural surfaces. The mounting plates can be installed with screws or double sided adhesive tape. Once the plates are mounted, the magnets on the Airelight<sup>TM</sup> ES model simply attach the luminaire into the desired space, providing easy integration and a secure attachment.

Applications: Embedded lighting in millwork, metal, fabric and various building materials

|  | SPE | CIF | ICAI | IONS |  |
|--|-----|-----|------|------|--|
|--|-----|-----|------|------|--|

| Details            | Linear ES Mounting Plates (2) , 6-32 wood screws (4)     |  |
|--------------------|----------------------------------------------------------|--|
| P/N                | 67667                                                    |  |
| Material           | Galvanized Steel                                         |  |
| Finish             | Zinc Plated                                              |  |
| Dimensions         | 1.5" x 0.5" x .025" (W x H x D)                          |  |
| Related Components | Compatible with Airelight Linear ES 0.5 & 1.0 luminaires |  |